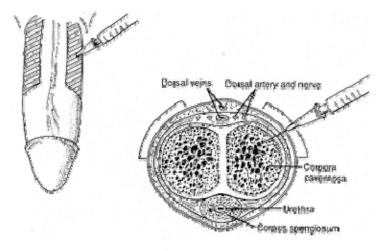

Rye Beach Pharmacy 464 Forest Avenue, Rye, NY 10580 914-967-0856 ext. 5

- 11. You should be sitting upright or slightly reclined when performing the injection. You will be injecting this medication into the corpora cavernosa, the spongy tissue on the sides of the penis.
- 12. Choose an injection site on the side of the shaft of the penis (shaded area shown in the picture), in the first onehalf area closest to the base of the penis. AVOID

- 13. Holding the head of your penis, stretch it lengthwise along your thigh so that you can clearly see the injection site
- 14. Clean the injection site with a new alcohol swab.
- 15. Remove the cover from the needle. Position the penis firmly against your thigh to keep it from moving during the injection.

16. Hold the syringe between your thumb and index finger. Using a steady motion, push the needle straight into the selected site until the metal part is almost entirely in the penis.

- 17. With a steady motion, push down on the plunger so that the entire volume of solution is slowly injected. Grasp the syringe barrel and pull the needle out of your penis.
- 18. Apply pressure to the injection site with the alcohol swab for about 5 minutes.
- 19. Place the used syringe in a sharps container for disposal. Do not reuse the syringe.