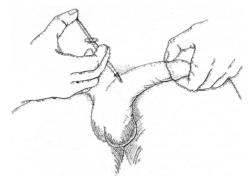

16. Hold the syringe between your thumb and index finger. Using a steady motion, push the needle straight into the selected site until the metal part is almost entirely in the penis.

- 17. With a steady motion, push down on the plunger so that the entire volume of solution is slowly injected. Grasp the syringe barrel and pull the needle out of your penis.
- 18. Apply pressure to the injection site with the alcohol swab for about 5 minutes.
- 19. Place the used syringe in a sharps container for disposal. Do not reuse the syringe.

\*\*\*Remember: Alternate the side of the penis and vary the injection site with each use.