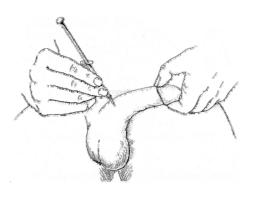

Rye Beach Pharmacy 464 Forest Avenue, Rye, NY 10580 914-967-0856 ext. 5

- 11. You should be sitting upright or slightly reclined when performing the injection. You will be injecting this medication into the corpora cavernosa, the spongy tissue on the sides of the penis.
- 12. Choose an injection site on the side of the shaft of the penis (shaded area shown in the picture), in the first onehalf area closest to the base of the penis. AVOID

- 13. Holding the head of your penis, stretch it lengthwise along your thigh so that you can clearly see the injection site
- 14. Clean the injection site with a new alcohol swab.
- 15. Remove the cover from the needle. Position the penis firmly against your thigh to keep it from moving during the injection.

16. Hold the syringe between your thumb and index finger. Using a steady motion, push the needle straight into the selected site until the metal part is almost entirely in the penis.

- 17. With a steady motion, push down on the plunger so that the entire volume of solution is slowly injected. Grasp the syringe barrel and pull the needle out of your penis.
- 18. Apply pressure to the injection site with the alcohol swab for about 5 minutes.
- 19. Place the used syringe in a sharps container for disposal. Do not reuse the syringe.