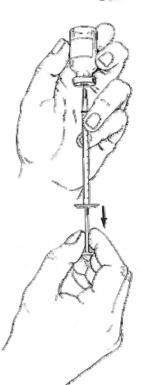

- 8. Turn the bottle and syringe upside down. Draw up the recommended dosage into the syringe. Tap the syringe gently and push the plunger to remove air bubbles.
- 9. Place the bottle and syringe right side up on the table. Gently remove the syringe from the vial and recap the needle.
- 10. Replace the needle with a fresh one.