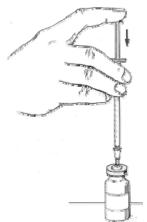

- 4. Remove the syringe from its protective packaging.
- 5. Attach a needle if there is not already one.
- 6. While holding the syringe horizontally, pull the needle cover straight off and put it on the table.
- 7. Draw up an amount of air into the syringe equal to the amount of medication you will be drawing up. Insert the needle straight down into the rubber stopper of the vial and push in the air.

- 8. Turn the bottle and syringe upside down. Draw up the recommended dosage into the syringe. Tap the syringe gently and push the plunger to remove air bubbles.
- 9. Place the bottle and syringe right side up on the table. Gently remove the syringe from the vial and recap the needle.
- 10. Replace the needle with a fresh one.